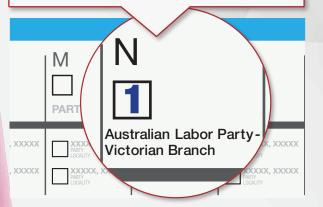

#### LARGE BALLOT PAPER:

Just put Number 1 in Box "N" for the Australian Labor Party.

OR

Vote below the line by clearly numbering at least 5 boxes starting with the ALP candidates.